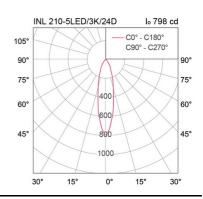

made of polypropylene 5W

 Power
 5W

 Light Source
 LED-COB

 Colour Temperature
 3000/4000/5000K

 Luminaire Output
 225 lm

 Beam Angle
 24/60 degree

 Control Gear
 Separate driver

 Power Supply
 220-240VAC,50Hz