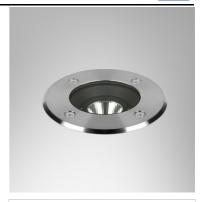

## **Application**

Inground luminaire is designed to accent or highlight trees, walls, columns, signboards, etc.

## Specification

Housing Die-cast aluminium body with

grade 316 stainless steel flange

Finishing Matt finished
Lens Clear toughened glass
Gasket Silicone rubber
Cable Entry Nickel brass cable gland
Dimension Dia.115x150 mm.
Cut Out Dia.110 mm.
Mounting Recessed in block out