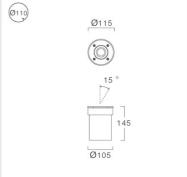

## Specification

Housing Die-cast aluminium body with

grade 316 stainless steel flange

Finishing Matt finished
Lens Clear toughened glass
Gasket Silicone rubber
Cable Entry Nickel brass cable gland
Dimension Dia.115x150 mm.
Cut Out Dia.110 mm.
Mounting Recessed in block out